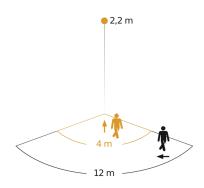

#### **Detection Zone**

Possible mounting height: 1,80 m - 2,50 m Orange: radial

Black: tangential

#### **Technical specifications**

| Housing material                              | Aluminium                                                              |
|-----------------------------------------------|------------------------------------------------------------------------|
| Cover material                                | Plastic, opal                                                          |
| Mains power supply                            | 220 – 240 V / 50 – 60 Hz                                               |
| Output                                        | 9,3 W                                                                  |
| Mounting height max.                          | 2,50 m                                                                 |
| Slave modeselectable                          | No                                                                     |
| Sneak-by guard                                | No                                                                     |
| Capability of masking out individual segments | No                                                                     |
| Electronic scalability                        | Yes                                                                    |
| Mechanical scalability                        | No                                                                     |
| Reach, radial                                 | $r = 2 \text{ m } (5 \text{ m}^2) / r = 4 \text{ m } (20 \text{ m}^2)$ |
| Reach, tangential                             | r = 5 m (31 m <sup>2</sup> ) / r = 12 m (176 m <sup>2</sup> )          |
| Photo-cell controller                         | Yes                                                                    |
| Luminous flux total product                   | 457 lm                                                                 |