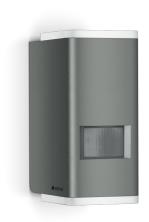

## L 930 S

with motion detector EAN 4007841 067199 Article number 067199

3000 K

30 years (Ø 4,5h /

3000K warm-white

white

infrared senso

max. 12 m

#### **Function description**

Magic lighting with aesthetic appeal. The 9,3 W sensor-switched outdoor light comes as an up/downlight in a classy aluminium look, and bathes building walls in warm white light (3000 K). The 140° IR sensor has a reach of 12 m. Added to this is the soft light start function and up to 4 h manual override for continuous light. Interconnectable by cable. Colour: anthracite. Ideal mounting height: 2,2 m.

# L 930 S

with motion detector EAN 4007841 067199 Article number 067199

## Sensor-switched LED outdoor light

L 930 S

with motion detector EAN 4007841 067199 Article number 067199