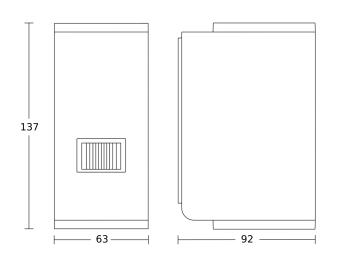

#### **Technical specifications**

| Dimensions (L x W x H)                  | 92 x 63 x 137 mm                                                           |
|-----------------------------------------|----------------------------------------------------------------------------|
| With lamp                               | Yes, STEINEL LED system                                                    |
| Manufacturer's Warranty                 | 3 years                                                                    |
| Settings via                            | DIP switches                                                               |
| With remote control                     | No                                                                         |
| Version                                 | with motion detector                                                       |
| PU1, EAN                                | 4007841067199                                                              |
| Application, place                      | Outdoors                                                                   |
| Application, room                       | outdoors, front door, all round the<br>building, terrace / balcony, garden |
| Colour                                  | Anthracite                                                                 |
| includes sheet of self-adhesive numbers | No                                                                         |
| Installation site                       | wall                                                                       |
| Impact resistance                       | IK03                                                                       |
| IP-rating                               | IP44                                                                       |
| Protection class                        | I                                                                          |
| Ambient temperature                     | from -20 up to 40 °C                                                       |

#### **Dimension Drawing**