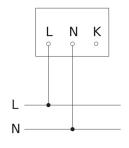

centage, from  | 10 %                              |
| Basic light level function percentage, up to | 210 %                             |
| Interconnection via                          | Cable                             |
| Colour Rendering Index CRI                   | = 82                              |
| Optimum mounting height                      | 2,2 m                             |
| Detection angle                              | 140 °                             |
| Product category                             | Sensor-switched LED outdoor light |

## Sensor-switched LED outdoor light

L 930 S

with motion detector EAN 4007841 067199 Article number 067199



#### **Detection Zone**



Possible mounting height: 1,80 m - 2,50 m Orange: radial

Black: tangential

## Circuit diagram



#### **Dimension Drawing**



## Master/master interconnection circuit diagram

Subject to technical modifications